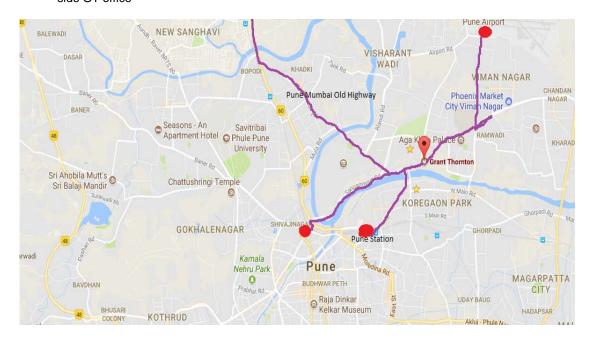

## **Driving Directions:**

- Driving from Pune Airport from the out gate of airport turn right 110m turn left on new airport road drive 2.7k slight left on Ahmednagar Road 400mts-take u turn from Vimannagar Anex and drive straight 2.9k-and on the right side-GT Office-take U turn from signal
- Driving from Old Pune Mumbai road drive straight from Chinchwad to khadaki 9.8k take slight left from khadaki junction – drive 6.8k straight. On the left hand after Gunjan Yerwada signal GT Office
- Driving from Shivajinagar Head East, drive for 250m left from sancheti bridge drive 400m-cross old Pune Mumbai Highway-head to new sangamwadi road and drive 4.6k-turn right from first signal- head East and drive 2k- after gunjan Yerwada signal on the left hand side GT office
- Driving from Pune railway station Head east drive 100m turn left towards Alankar Cinema and drive 150m- right from Jahangir signal- drive straight towards bund garden 2.8k- cross Yerwada new bridge- turn right and drive 900m straight – after Gunjan Yerwada signal on the left hand side GT office